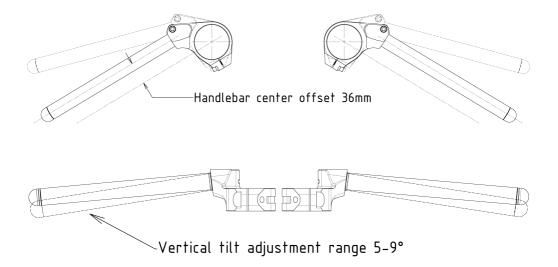

The drawing bellow contains the range of possible adjustments.

## CO5503

Clip ons are an excellent addition for any racer, being lighter and sturdier than the OEM handlebars. Handlebars can be adjusted to a variety of positions to suit every racer's individual preferences.