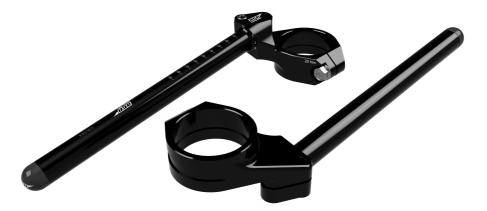

## Clip ons for $\mathrm{BMW}/\mathrm{S1000RR}/\mathrm{19}\text{-}20$

## CO5503

This product does NOT fit the OEM upper triple clamp! We recommend using our triple clamp (TCB01)

This product is for racing purposes only and may be used only in combination with aftermarket upper triple clamps with a wall thickness of less than 7.5 mm. Clip ons feature a variety of possible positions.

## CO5503

Clip ons are an excellent addition for any racer, being lighter and sturdier than the OEM handlebars. Handlebars can be adjusted to a variety of positions to suit every racer's individual preferences.