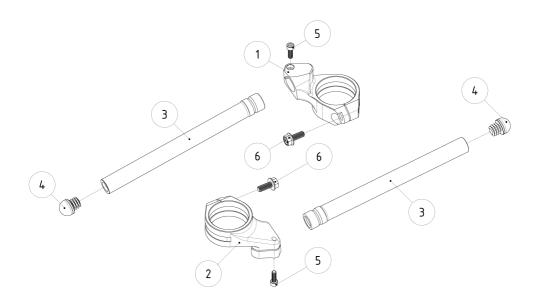

The fitting process should be as follows.

- 1. Strip your handlebars (grips, brake lever, clutch lever, etc.)
- 2. Remove handlebars
- 3. Remove upper triple clamp
- 4. Install ARP racing parts handlebars
- 5. Tighten the M6 screws to  $10\mathrm{Nm}$  and the M8 screws to  $20\mathrm{Nm}$
- 6. Install back everything you removed earlier from your handlebars
- 7. Put the upper triple clamp back
- 8. You are done, Let's race!

| Position | Name                           | SKU (ordering    | Qty. |
|----------|--------------------------------|------------------|------|
|          |                                | number)          |      |
| 1        | Left clamp                     | CO5503L          | 1    |
| 2        | Right clamp                    | CO5503R          | 1    |
| 3        | Handlebar tube                 | COU104           | 2    |
| 4        | Handlebar end cap              | COU301           | 2    |
| 5        | Torx socket head screw M6x25mm | M6X25 DIN912 A2  | 2    |
| 6        | Flanged hex head screw M8x25mm | M8X25 DIN6921 A2 | 2    |